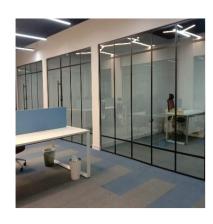

### **Fit-out Works**

Modifying and building infill with specific interior partitioning, floor, celling, and environmental requirements.