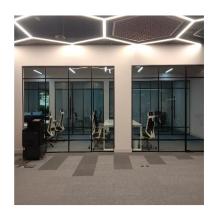

### **Fit-out Works**

Modifying and building infill with specific interior partitioning, floor, celling, and environmental requirements.