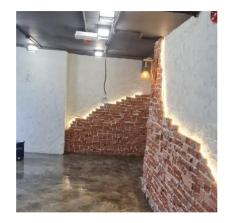

### **Minor Civil Works**

Painting, masonry, and carpentry works.

### **Fit-out Works**

Modifying and building infill with specific interior partitioning, floor, celling, and environmental requirements.