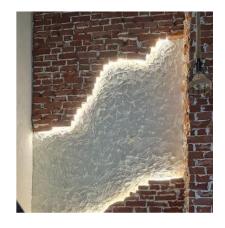

### **Minor Civil Works**

Painting, masonry, and carpentry works.

### **Fit-out Works**

Modifying and building infill with specific interior partitioning, floor, celling, and environmental requirements.